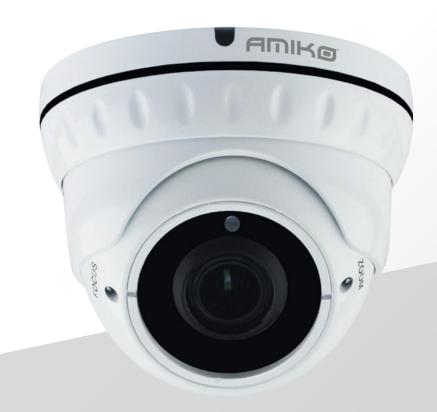

## DW30M400MF POE

## **Main Features**

- Indoor and outdoor
- Real-time video streaming to Android and iOS devices
- Easy connection through the cloud
- High Definition video
- Motion detection (optional)
- RJ45 Ethernet connection
- PoE (Power over Ethernet) support
- 30 m Infrared Nightvision
- ONVIF protocol support

## **Technical Specifications**

Resolution: 4MP Lens: 2.8-12 mm 26°-90° View angle: WDR: supported ~30m IR range: Housing: metal Zoom: 4x 131 x 93 Dimensions (mm): Weight: 800 g