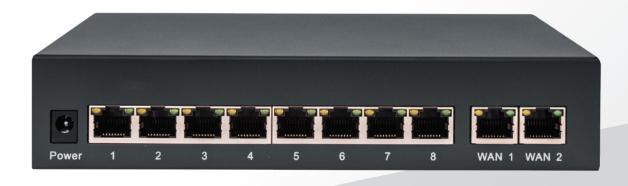

8+2 Port 10/100M Power over Ethernet Network Switch

8x 10/100M PoE supported ports

2x Gigabit ports

## **Main Features**

- 8x 10/100M Ethernet ports with PoE support
- 2x 10/100/1000M (Gigabit) Ethernet ports
- IEEE802.3af & IEEE802.3at PoE protocol support
- Maximum 30W power output per interface
- 120W maximum combined power output
- Automatic detection of Powered Devices
- Flow control for Full Duplex operation

## **Technical Specifications**

**Network Connections:** 

Port 1-8: 10/100M with PoE Port 9-10 (WAN1/2): 10/100/1000M Transmission distance: ~100m (max.)

Transmission medium: CAT5/5e/6 standard network cable