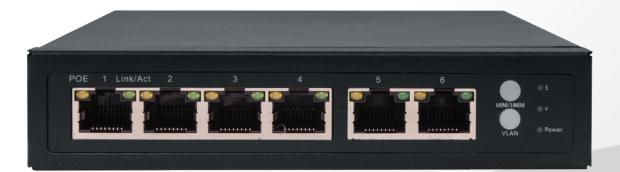

## PoE switch 4 ch + 2

4+2 Port 10/100M Power over Ethernet Network Switch

4x 10/100M **PoE supported ports** 

2x 10/100M communication ports

## **Main Features**

- 4x 10/100M Ethernet ports with PoE support
- 2x 10/100M Ethernet ports
- IEEE802.3af PoE protocol support
- Maximum 15.4W power output per interface
- 60W maximum combined power output
- Automatic detection of Powered Devices
- Flow control for Full Duplex operation

## **Technical Specifications**

Network Connections: Port 1-4: Port 5-6 (WAN): Transmission distance: Transmission medium:

10/100M with PoE 10/100M ~100m (max.) CAT5/5e/6 standard network cable

Network Switch: Network Standards: