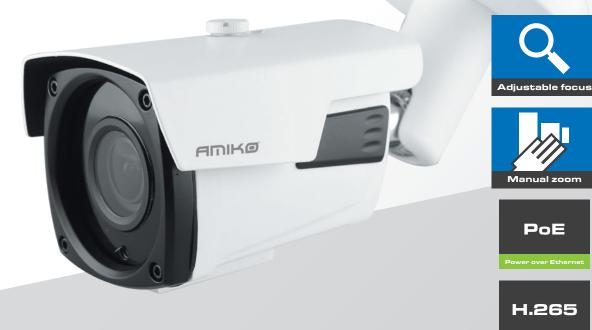

## BW40M400MF POE

4MP

## **Main Features**

- Indoor and outdoor
- Real-time video streaming to Android and iOS devices
- Easy connection through the cloud
- High Definition video
- Motion detection (optional)
- RJ45 Ethernet connection
- PoE (Power over Ethernet) support
- 40 m Infrared Nightvision
- ONVIF protocol support

## **Technical Specifications**

| Resolution:      | 4MP           |
|------------------|---------------|
| lens:            | 2.8-12 mm     |
| View angle:      | 280-920       |
| WDR:             | supported     |
| IR range:        | ~40m          |
| Housing:         | metal         |
| Zoom:            | 4x            |
| Dimensions (mm): | 211 x 92 x 90 |
| Weight:          | 1400 g        |