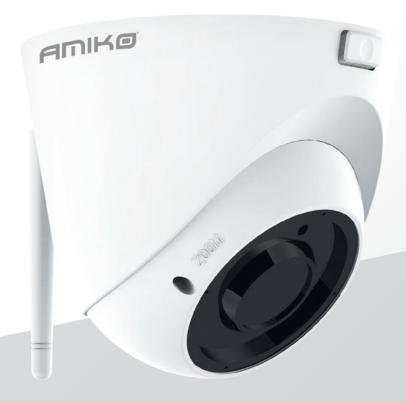

## DW30M400MF WIFI

## **Main Features**

- Indoor and outdoor
- Real-time video streaming to Android and iOS devices
- Easy connection through the cloud
- High Definition video
- Motion detection (optional)
- **RJ45** Ethernet connection
- PoE (Power over Ethernet) support
- 30 m Infrared Nightvision
- **ONVIF** protocol support

## **Technical Specifications**

Resolution: 4MP Lens: 2.8-12 mm 26°-90° View angle: WDR: supported ~30m IR range: Housing: metal Zoom: 4x 120 x 104 Dimensions (mm): Weight: 600g