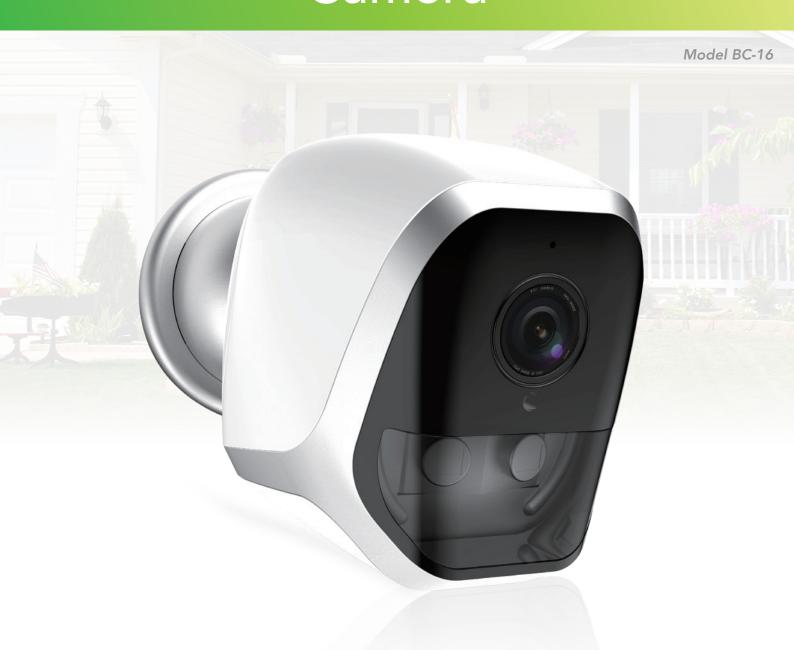

## Wireless Camera

Amiko Home presents completely wireless camera with mobile application. Electrical installation is not required, wifi is used for data transmission. The camera can be operated by normal or rechargeable batteries, making this camera truly wireless. If you do not wish to bother about changing or charging the batteries every 4-6 months, please use our solar panel with integrated battery, for carefree operation. Record on the TF Card inside the camera, upload to cloud storage or mobile, depending on the user preferences

## Main features

100% wireless

Night vision support

Dual **PIR** 

**IP65** waterproof

## Specifications 100% wireless for installation

110° wide view angle

IP65 professional waterproof

Supports TF card up to 128GB

Supports night vision, up to 8 meters (8 x IR LED lights)

1080P HD video

Dual motion sensors, detection angle up to 110°

Real-time video and full-duplex audio

Powered by 4 cells AA batteries

Multiple Camera operation within one app

Notifications on mobile

Recommended for both outdoor and indoor use

IOS and Android application support