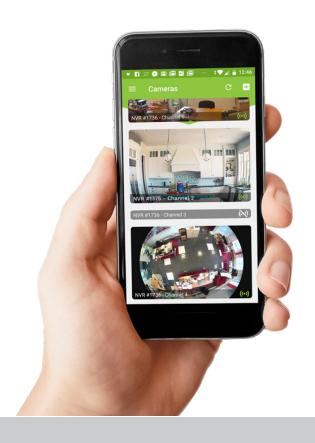

Real-time video and full-duplex audio

Powered by 4 cells AA batteries

Multiple Camera operation within one app

Notifications on mobile

Recommended for both outdoor and indoor use

IOS and Android application support