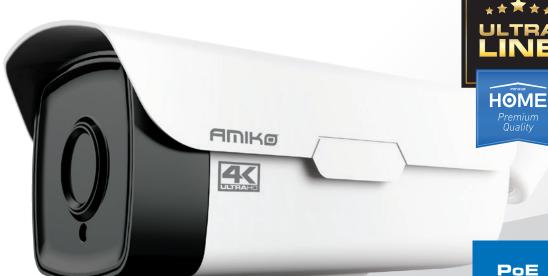

## IPCAM BW60M4K POE

## **Main Features**

- Fast and easy installation
- Real-time video streaming to Android and iOS devices
- Easy connection through the cloud
- High Definition video
- Motion detection (optional)
- RJ45 Ethernet connection
- PoE (Power over Ethernet) support
- 60 m Infrared Nightvision
- ONVIF protocol support

## **Technical Specifications**

Resolution: 8MP
Lens: 5mm
View angle: 65°
WDR: supported
IR range: ~60m
Housing: metal

Pictures are illustrations Features and specifications are subjects to change without prior notice