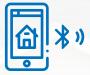

### MANAGE YOUR DOOR OPENING REMOTELY

Bluetooth operated smart lock for home, pensions, smaller hotels or AirB'N'B flats and SOHO clients (small office, home office). Smart lock can be opened with pin code, with smart key card or code generated by the mobile application. You can generate codes with mobile application with limited validity duration and you can easily share the codes with someone.