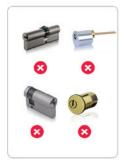

#### Measurement of Amiko Smart Lock

Amiko Smart Lock will fit on any door with a thickness of 55-105mm with an industry-standard deadbolt bore hole that is 2-1/8" in diameter. Each lock comes with rubber spacers to help create the most secure fit. The dimensions are included in the diagram below to show the actual size of a AMIKO Smart Lock.

**Power input** 

**Battery replacement** 

Body color Battery life Security door, main entrance, wooden door, glass door

55~105 mm

-25°C - 60°C

100 thousand times

Zinc Alloy

Password unlock, smart card unlock, bluetooth unlock