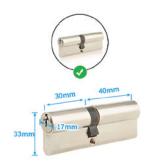

#### Measurement of Amiko Smart Lock

Amiko Smart Lock will fit on any door with a thickness of 55-105mm with an industry-standard deadbolt bore hole that is 2-1/8" in diameter. Each lock comes with rubber spacers to help create the most secure fit. The dimensions are included in the diagram below to show the actual size of a AMIKO Smart Lock.

**Power input** 

**Battery replacement** 

Body color Battery life Security door, main entrance, wooden door, glass door

55~105 mm

-25°C - 60°C

100 thousand times

Zinc Alloy

Password unlock, smart card unlock, bluetooth unlock