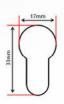

#### Measurement of Amiko Smart Lock

Amiko Smart Lock will fit on any door with a thickness of 55-105mm with an industry-standard deadbolt bore hole that is 2-1/8" in diameter. Each lock comes with rubber spacers to help create the most secure fit. The dimensions are included in the diagram below to show the actual size of a AMIKO Smart Lock.

# Maximum size: