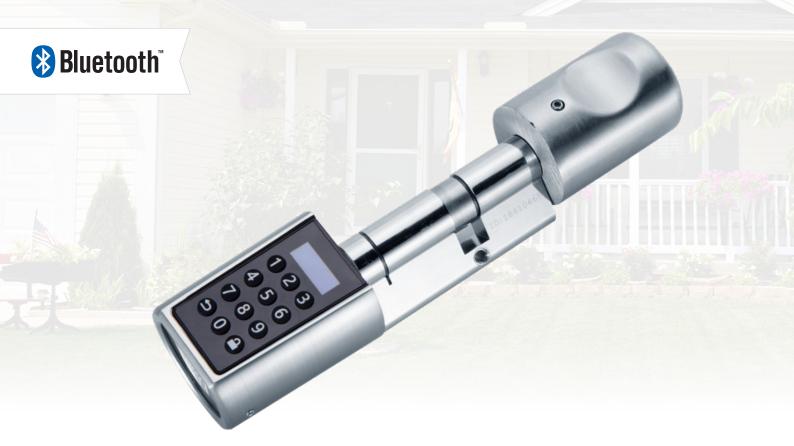

## Smart Lock

### MANAGE YOUR DOOR OPENING REMOTELY

Bluetooth operated smart lock for home, pensions, smaller hotels or AirB'N'B flats and SOHO clients (small office, home office). Smart lock can be opened with pin code, with smart key card or code generated by the mobile application. You can generate codes with mobile application with limited validity duration and you can easily share the codes with someone.

### Main features

MOBILE UNLOCK

PASSWORD UNLOCK

SMART CARD UNLOCK

OPEN WITH BLUETOOTH VIA MOBILE APP

TEMPORARY PASSWORD

LOW BATTERY REMINDER

ADJUSTABLE SIZE