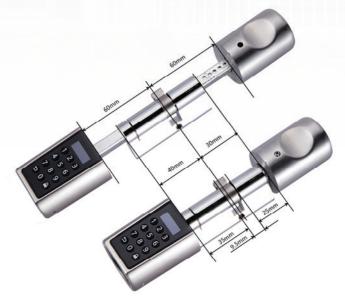

#### Measurement of Amiko Smart Lock

Amiko Smart Lock will fit on any door with a thickness of 55-105mm with an industry-standard deadbolt bore hole that is 2-1/8" in diameter. Each lock comes with rubber spacers to help create the most secure fit. The dimensions are included in the diagram below to show the actual size of a AMIKO Smart Lock.

# Maximum size: