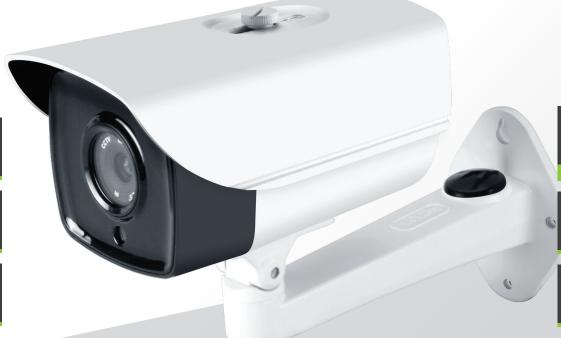

IPCAM B60P400 4MP

## **Main Features**

- Fast and easy installation
- Real-time video streaming to Android and iOS devices
- Easy connection through the cloud
- High Definition video
- Motion detection (optional)
- **RJ45 Ethernet connection**
- PoE (Power over Ethernet) support
- Infrared Nightvision
- ONVIF protocol support
- IP66 Water and Dust Resistance

## **Technical Specifications**

|              | B60P200   | B60P400   |
|--------------|-----------|-----------|
| Resolution:  | 2MP       | 4MP       |
| Lens:        | 6mm       | 6mm       |
| Sensor size: | 1/2.9"    | 1.3"      |
| Sensor type: | CMOS      | CMOS      |
| View angle:  | 52°       | 50°       |
| WDR:         | supported | supported |
| IR range:    | ~60m      | ~60m      |
| Housing:     | plastic   | plastic   |