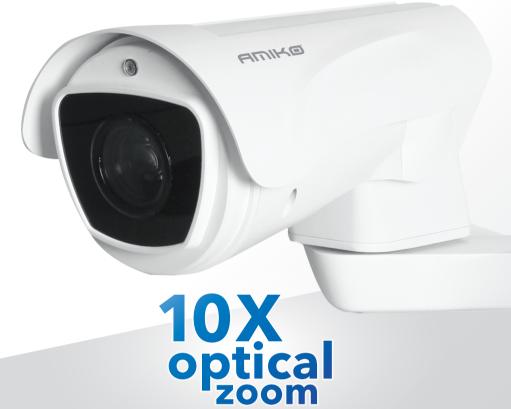

## **Technical Specifications**

Resolution: 5MP Lens: 5.1-51 mm Horizontal Rotation Range: 0°~200° Tilt Rotation Range: -45°~40° **Preset Points:** 220 **Guard Tours:** 3 groups **Guard Points:** Max.16 points IR range: 100 m Housing: metal Dimensions (mm): 396 x 196 x 160 Weight: 3 kg