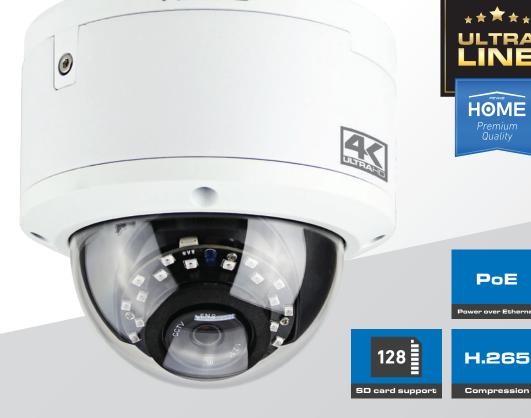

### **Main Features**

- Fast and easy installation
- Real-time video streaming to Android and iOS devices
- Easy connection through the cloud
- High Definition video
- Motion detection (optional)
- RJ45 Ethernet connection
- PoE (Power over Ethernet) support
- 20 m Infrared Nightvision
- ONVIF protocol support

#### **Technical Specifications**

| Resolution: | 8MP       |
|-------------|-----------|
| Lens:       | 5mm       |
| View angle: | 65°       |
| WDR:        | supported |
| IR range:   | ~20m      |
| Housing:    | metal     |